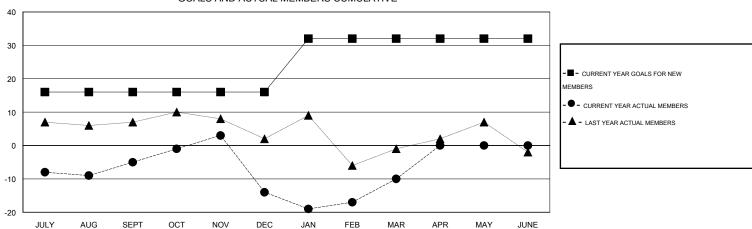

#### GOALS AND ACTUAL MEMBERS CUMULATIVE

| DROPPED CLUBS: 1  DROPPED MEMBERS |    | 19 CLUBS OF 32 ADDED 1 OR MORE<br>NEW MEMBERS | GENDER DISTRIBU<br>MALE<br>FEMALE | TION<br>754 (79.04%)<br>200 (20.96%) |     |
|-----------------------------------|----|-----------------------------------------------|-----------------------------------|--------------------------------------|-----|
| DECEASED                          | 5  | CLICK HERE FOR HEALTH                         | FAMILY UNIT MEMBERS               |                                      | 145 |
| CLUB CANCELLED                    | 15 | ASSESSMENT DATA                               | HEAD OF HOUSEHOLD                 | 71                                   |     |
| OTHER                             | 57 |                                               | HEAD OF HOUSEHOLD                 |                                      |     |
| TOTAL                             | 77 |                                               | NON-HEAD OF HOUSEHOLD             |                                      | 74  |